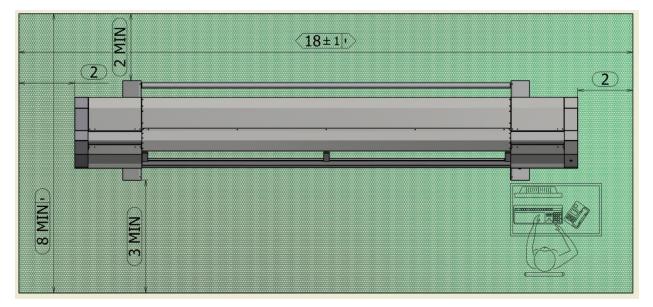

## Floor & Space

- Room Dimensions : LxWxH 5500 x 2500 x 3000 MM
- Machine Dimension : LxWxH 4510 x 1022 x 1355 MM
- Packing Dimension : LxWxH 5000 x 1500 x 1600 MM
- Net Weight : 470 KG

#### Site Layout of the Machine